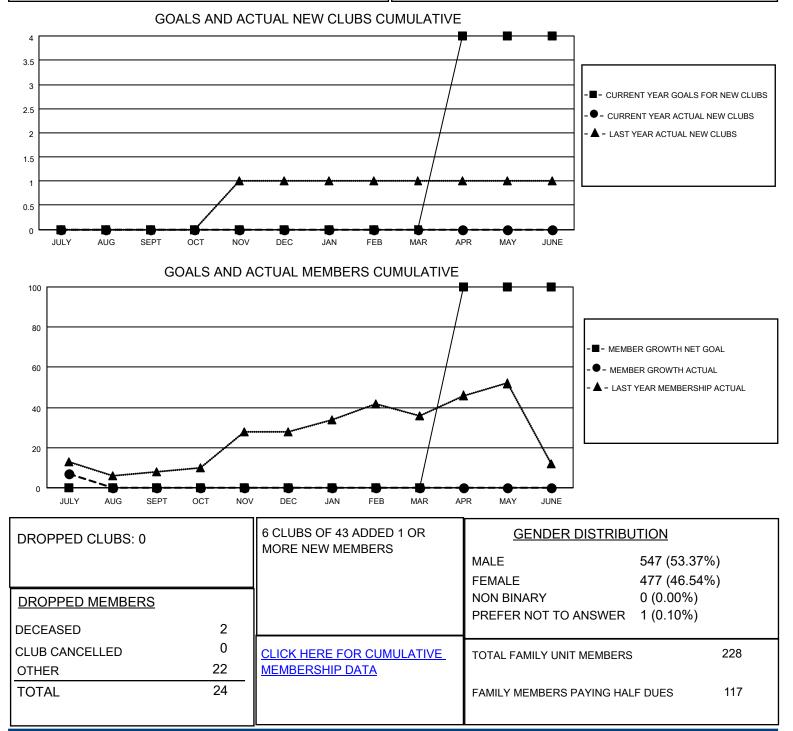

## LOCATION NEVADA

District 46

Results as of: 7/31/2023

| Clubs                 |               |           |               | Members               |                         |                         |                                                    |
|-----------------------|---------------|-----------|---------------|-----------------------|-------------------------|-------------------------|----------------------------------------------------|
| RESULTS FOR 2023-2024 |               |           |               | RESULTS FOR 2023-2024 |                         |                         |                                                    |
| QUARTER               | NEW CLUB GOAL | NEW CLUBS | DROPPED CLUBS | QUARTER MEI           | MBER GROWTH NET<br>GOAL | MEMBER GROWTH<br>ACTUAL | DROPPED<br>MEMBERS ACTUAL<br>(including transfers) |
| JULY/AUG/SEPT         | 0             | 0         | 0             | JULY/AUG/SEPT         | 0                       | 36                      | 24                                                 |
| OCT/NOV/DEC           | 0             | 0         | 0             | OCT/NOV/DEC           | 0                       | 0                       | 0                                                  |
| JAN/FEB/MAR           | 0             | 0         | 0             | JAN/FEB/MAR           | 0                       | 0                       | 0                                                  |
| APR/MAY/JUNE          | 4             | 0         | 0             | APR/MAY/JUNE          | 100                     | 0                       | 0                                                  |